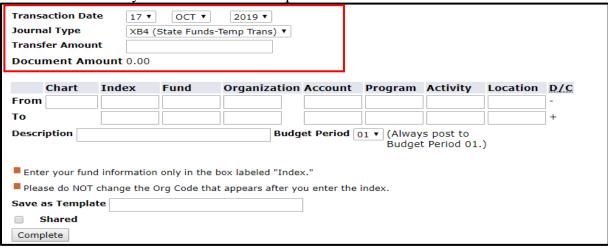

5. **Transaction Date** will default to the current date.

**Journal Type** (**XB4** should be used for all **State Funds** - those funds that begin with 1; **XT4** should be used for all **Trust Funds** – those funds that begin with 2 thru 5).

**Transfer Amount** = the amount of the transfer. **Use whole dollars only (no cents)**.

Decimals may be used but are not required.

6. Chart = A (App)

**Index** = Fund number (Enter this into both Index fields).

\*\*Do not use the Fund, Organization and Program fields.

Press the **Complete** button.

7. Once the Complete button is pressed, the Fund, Organization and Program fields will be populated automatically.

8. Enter the **Account** pools to be adjusted on the "From" and "To" lines.

Available Account pools (for XB4 Transactions\*\*):

719000 Contracted Services (Includes all 719XXX accounts except 719700)

720000 Supplies and Materials (Includes all 72XXXX accounts)