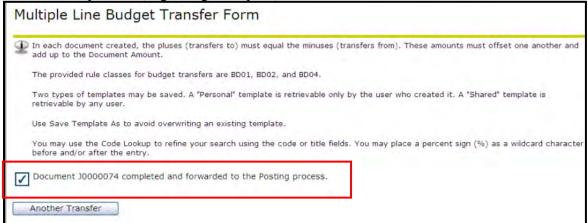

\*\*Note: Trust (XT4 Transactions) can use all of the account codes listed above, plus any account codes related to salaries and benefits (61XXXX).

9. When the transfer has been processed, the following screen will appear, stating that the document has been completed and is being forwarded to the posting process. A document number will be provided. Make a note of this for future reference.

The option to process another transfer is displayed (scroll down the screen to see this option). If other transfers are required press **Another Transfer** and repeat the same process (beginning at step #7).