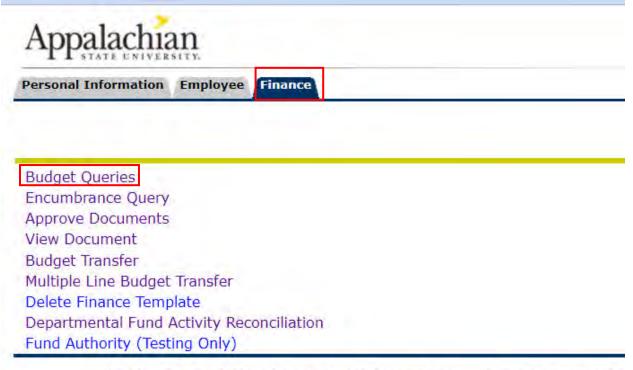

## **Budget Queries**

1. Connect to <a href="https://appalnet.appstate.edu">https://appalnet.appstate.edu</a> and select Log into Self Service.

2. Select Finance and then Finance Self-service

3. Select **Finance** and then **Budget Queries** from either the side or bottom menu.

[ Budget Queries | Encumbrance Query | Approve Documents | View Document |

4. Select **Budget Status by Account** from the dropdown menu and press the **Create Query** button.

5. Select the columns you wish to see on the query (user's choice-multiple options) by clicking in boxes (a check mark appears) then select Continue. (NOTE: Selecting Accounted Budget in the first column will allow you to drill down for more information in the query.)