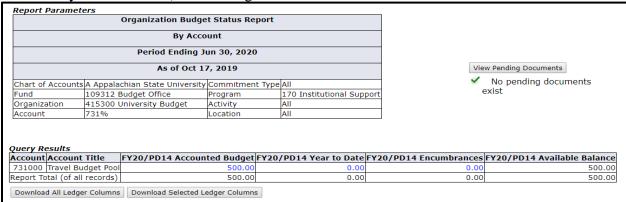

Press the **Submit Query** button again.

8. Example of report. To view detailed information for any budget or expenditure account, click on any of the **blue numbers.** Information can be exported to Excel by selecting one of the Download buttons at the bottom of the screen.

|                                                                                         | Organization Bud               | lget Status Report      |           |                       |                           |                      |                             |
|-----------------------------------------------------------------------------------------|--------------------------------|-------------------------|-----------|-----------------------|---------------------------|----------------------|-----------------------------|
| By Account  Period Ending Jun 30, 2020  As of Oct 17, 2019                              |                                |                         |           |                       |                           |                      |                             |
|                                                                                         |                                |                         |           |                       |                           |                      |                             |
|                                                                                         |                                |                         |           |                       | View Pending Documents    |                      |                             |
| Chart of Accoun                                                                         | ts A Appalachian State Univers | ity/Commitment Type All |           |                       |                           | No pending doc       | uments                      |
| Fund                                                                                    | 109312 Budget Office           |                         |           | onal Support          |                           | exist                |                             |
| Organization                                                                            | 415300 University Budget       | Activity All            |           | опат зарроге          |                           |                      |                             |
| Account                                                                                 | All                            | Location All            |           |                       |                           |                      |                             |
| Query Results                                                                           |                                |                         | d Budget  |                       | Year to Date<br>48,750.00 |                      | FY20/PD14 Available Balance |
| 611110 EPA Adı                                                                          |                                |                         |           |                       |                           |                      |                             |
| 612110 SPAreg Salary- Ap<br>612700 SPAlongevity Pay                                     |                                | 209,000.00<br>4,403.00  |           | 52,250.01<br>3,308.00 |                           | 156,749.9<br>1,095.0 |                             |
| 618100 Social Security                                                                  |                                | 7,697.00                |           | 7,696.19              | 0.00                      | 0.8                  |                             |
| 618200 State R                                                                          |                                |                         | 19,984.00 |                       | 19,983.09                 |                      | 0.9                         |
| 618300 Medical                                                                          |                                |                         | 7,780.00  |                       | 7,779.60                  |                      | 0.4                         |
| 618700 TIAA O                                                                           |                                |                         | 0.00      |                       | 0.00                      |                      | 0.0                         |
| 720000 Supplie                                                                          | s and Materials Budget Pool    |                         | 1,341.00  |                       | 0.00                      | 0.00                 | 1,341.0                     |
| 726000 Office S                                                                         | Supplies                       |                         | 0.00      |                       | 1,289.47                  | 128.99               | (1,418.46                   |
| 731000 Travel E                                                                         | Budget Pool                    |                         | 500.00    |                       | 0.00                      | 0.00                 | 500.0                       |
|                                                                                         | Current Services Budget Pool   |                         | 1.00      |                       | 0.00                      |                      | 1.0                         |
| 735100 Building                                                                         |                                |                         | 0.00      |                       | 0.00                      |                      | 0.00                        |
|                                                                                         | harges Budget Pool             | 777.00                  |           |                       | 0.00                      |                      | 777.0                       |
|                                                                                         |                                | 0.00                    |           |                       | 776.38                    |                      | ( 776.38                    |
|                                                                                         |                                | 0.00                    |           |                       | ( 30.92)                  | 30.92                | 0.0                         |
| 751030 Office E                                                                         |                                |                         |           |                       | 0.00                      |                      | 0.00                        |
| 751030 Office E<br>754534 Persona                                                       |                                |                         | 0.00      |                       | 0.00                      |                      | 0.00                        |
| 751030 Office E<br>754534 Persona<br>758310 Bldg-Gr                                     | nrl Contracts                  |                         |           |                       |                           |                      |                             |
| 743100 Rental-<br>751030 Office E<br>754534 Persona<br>758310 Bldg-Gr<br>882970 Tfrto O | nrl Contracts<br>SC-DCAP       |                         | 0.00      |                       | 74.77<br>141,876,59       |                      | ( 74.77<br>304,446.50       |