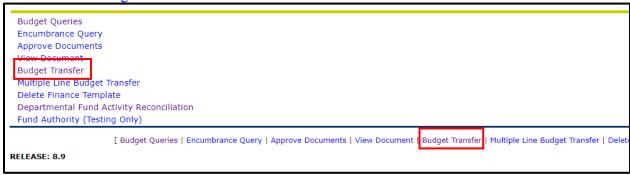

## Departmental Budget Transfers (One transfer between two budget pools-current year only)

- 1-3. Complete steps #1-3 from the Budget Queries section (to get into Self-Service).
- 4. Select Budget Transfer from either the side or bottom menu.