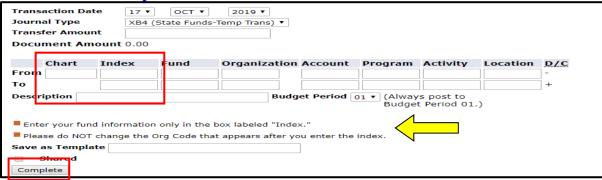

**Transfer Amount** = the amount of the transfer. **Use whole dollars only (no cents)**.

Decimals may be used but are not required.

6. Chart = A (App)

**Index** = Fund number (Enter this into both Index fields).

\*\*Do not use the Fund, Organization and Program fields.

Press the **Complete** button.

7. Once the Complete button is pressed, the Fund, Organization and Program fields will be populated automatically.