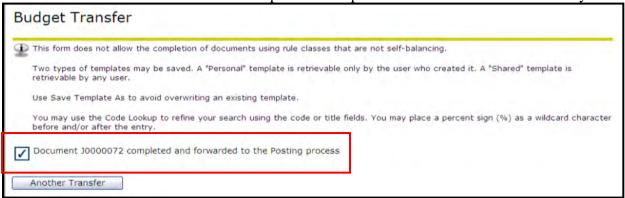

Enter a brief **Description** (ex: Transfer Funds, Budget Transfer, etc.)

**Budget Period** should always be "01".

Once finished, press the **Complete** button.

9. Once the transfer is complete, the following screen will appear. A message will be displayed showing that the document has been completed and is being forwarded to the posting process. A document number will be provided to track the entry. Please make note of this number. There is an option to complete **Another Transfer** if necessary.