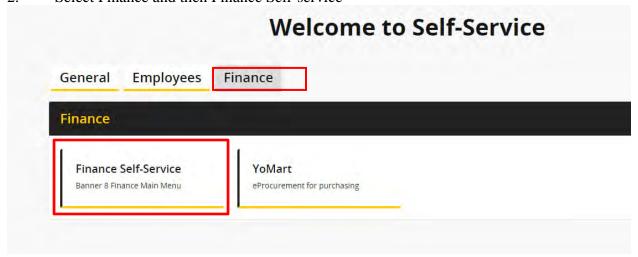

## **Budget Queries**

1. Connect to <a href="https://appalnet.appstate.edu">https://appalnet.appstate.edu</a> and select Log into Self Service.

2. Select Finance and then Finance Self-service

3. Select **Finance** and then **Budget Queries** from either the side or bottom menu.

[ Budget Queries | Encumbrance Query | Approve Documents | View Document |

4. Select **Budget Status by Account** from the dropdown menu and press the **Create Query** button.

5. Select the columns you wish to see on the query (user's choice-multiple options) by clicking in boxes (a check mark appears) then select Continue. (NOTE: Selecting Accounted Budget in the first column will allow you to drill down for more information in the query.)