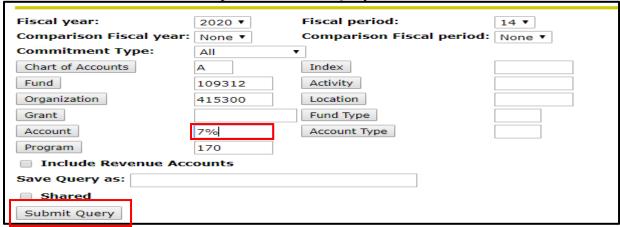

9. To determine available balance for your operating accounts, go back to step #9, enter **7%** in the **Account** field, then press the Submit Query button.

10. The bottom line (Report Total of all records) will show the remaining available balance in the operating budget. If the total is blank, go back to the previous screen and un-check the Include Revenue Accounts box.

11. It is also possible to view a specific budget pool, any related expenditures and get a balance available (Example: by entering 731% into the Account field in step #11, you can view only 731XXX data). The % sign is a wildcard.