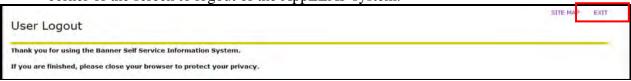

12. There are several other options available at the bottom of the screen.

13. When all budget queries or transfers have been completed, press **Exit** in the upper right corner of the screen to logout of the AppLEAP system.

10. When all budget queries or transfers have been completed, press **Exit** in the upper right corner of the screen to logout of the AppLEAP system.