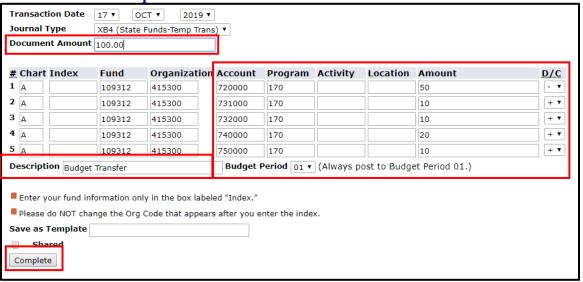

8. Enter the **Account** pools to be adjusted on each line, as well as the **Amount.** Using the dropdown menu, select either + or – to indicate whether you want to increase or decrease each line. (Account pool listing available below.)

**Document Amount** (This is the hash total of all transactions; example: +50 + 10 + 10 + 20 + 10 = 100). **Use whole dollars only** (no cents). Decimals may be used but are not required.

Enter a brief **Description** (ex: Budget Transfer, Transfer Funds, etc.).

**Budget Period** should always be "01."

Press the **Complete** button.

Available Account pools (for XB4 Transactions\*\*):

**71900**0 **Contracted Services** (Includes all 719XXX accounts except 719700)