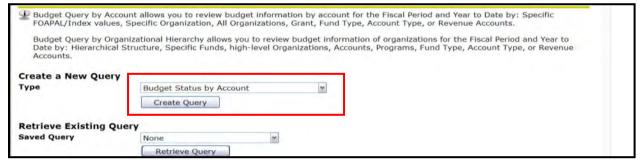

[ Budget Queries | Encumbrance Query | Approve Documents | View Document |

4. Select **Budget Status by Account** from the dropdown menu and press the **Create Query** button.

5. Select the columns you wish to see on the query (user's choice-multiple options) by clicking in boxes (a check mark appears) then select Continue. (NOTE: Selecting Accounted Budget in the first column will allow you to drill down for more information in the query.)