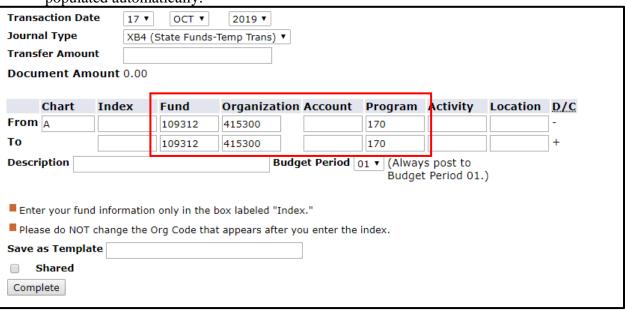

\*\*Do not use the Fund, Organization and Program fields.

Press the **Complete** button.

7. Once the Complete button is pressed, the Fund, Organization and Program fields will be populated automatically.

8. Enter the **Account** pools to be adjusted on the "From" and "To" lines.

Available Account pools (for XB4 Transactions\*\*):

719000 Contracted Services (Includes all 719XXX accounts except 719700)

720000 Supplies and Materials (Includes all 72XXXX accounts)