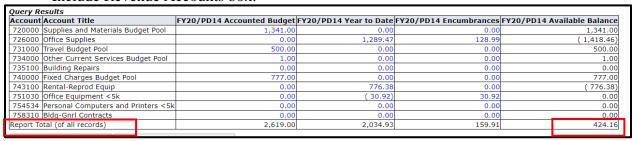

9. To determine available balance for your operating accounts, go back to step #9, enter **7%** in the **Account** field, then press the Submit Query button.

10. The bottom line (Report Total of all records) will show the remaining available balance in the operating budget. If the total is blank, go back to the previous screen and un-check the Include Revenue Accounts box.

11. It is also possible to view a specific budget pool, any related expenditures and get a balance available (Example: by entering 731% into the Account field in step #11, you can view only 731XXX data). The % sign is a wildcard.