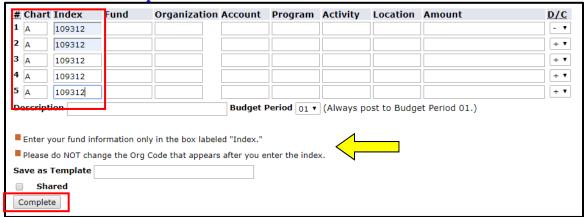

6. Chart = A (App)

**Index** = Fund number (Enter this into all needed Index fields).

\*\*Do not use the Fund, Organization and Program fields.

Press the **Complete** button.

7. Once the Complete button is pressed, the Fund, Organization and Programs fields are populated automatically. "Errors" will appear at the top of the screen stating that Amounts must be entered.

8. Enter the **Account** pools to be adjusted on each line, as well as the **Amount.** Using the dropdown menu, select either + or – to indicate whether you want to increase or decrease each line. (Account pool listing available below.)