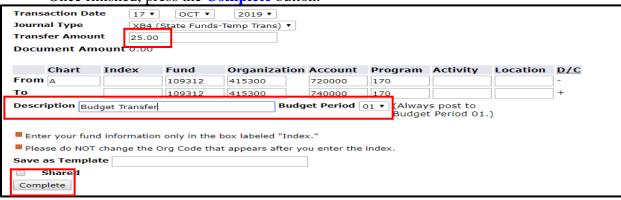

**Transfer Amount** = the amount of the transfer. **Use whole dollars only (no cents)**.

Decimals may be used but are not required.

6. Chart = A (App)

**Index** = Fund number (Enter this into both Index fields).

Enter a brief **Description** (ex: Transfer Funds, Budget Transfer, etc.)

**Budget Period** should always be "01".

Once finished, press the **Complete** button.

9. Once the transfer is complete, the following screen will appear. A message will be displayed showing that the document has been completed and is being forwarded to the posting process. A document number will be provided to track the entry. Please make note of this number. There is an option to complete **Another Transfer** if necessary.