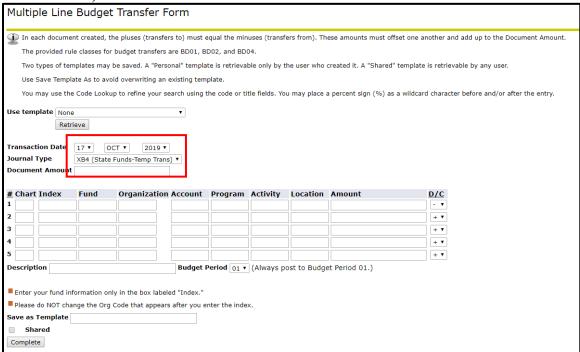

5. Transaction Date will default to the current date Journal Type (XB4 should be used for all State Funds - those funds that begin with 1; XT4 should be used for all Trust Funds - those funds that begin with 2 thru 5.)

6. Chart = A (App)

**Index** = Fund number (Enter this into all needed Index fields).

\*\*Do not use the Fund, Organization and Program fields.

Press the **Complete** button.

7. Once the Complete button is pressed, the Fund, Organization and Programs fields are populated automatically. "Errors" will appear at the top of the screen stating that Amounts must be entered.

8. Enter the **Account** pools to be adjusted on each line, as well as the **Amount.** Using the dropdown menu, select either + or – to indicate whether you want to increase or decrease each line. (Account pool listing available below.)

**Document Amount** (This is the hash total of all transactions; example: +50 + 10 + 10 + 20 + 10 = 100). **Use whole dollars only** (no cents). Decimals may be used but are not required.

Enter a brief **Description** (ex: Budget Transfer, Transfer Funds, etc.).

**Budget Period** should always be "01."

Press the **Complete** button.

Available Account pools (for XB4 Transactions\*\*):

**71900**0 **Contracted Services** (Includes all 719XXX accounts except 719700)