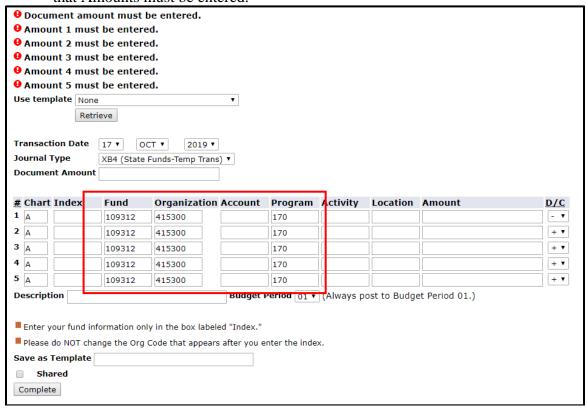

6. Chart = A (App)

**Index** = Fund number (Enter this into all needed Index fields).

\*\*Do not use the Fund, Organization and Program fields.

Press the **Complete** button.

7. Once the Complete button is pressed, the Fund, Organization and Programs fields are populated automatically. "Errors" will appear at the top of the screen stating that Amounts must be entered.

8. Enter the **Account** pools to be adjusted on each line, as well as the **Amount.** Using the dropdown menu, select either + or – to indicate whether you want to increase or decrease each line. (Account pool listing available below.)