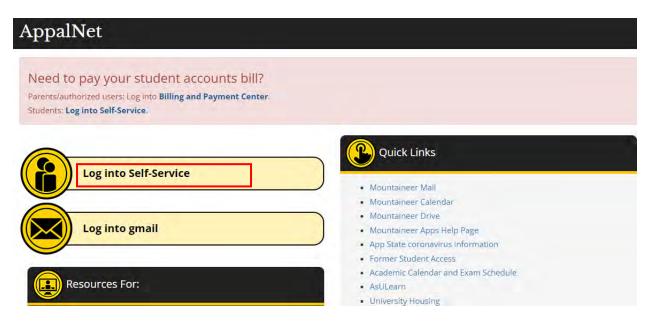

## **Budget Queries**

1. Connect to <a href="https://appalnet.appstate.edu">https://appalnet.appstate.edu</a> and select Log into Self Service.

2. Select Finance and then Finance Self-service

3. Select **Finance** and then **Budget Queries** from either the side or bottom menu.

[ Budget Queries | Encumbrance Query | Approve Documents | View Document |

4. Select **Budget Status by Account** from the dropdown menu and press the **Create Query** button.

5. Select the columns you wish to see on the query (user's choice-multiple options) by clicking in boxes (a check mark appears) then select Continue. (NOTE: Selecting Accounted Budget in the first column will allow you to drill down for more information in the query.)