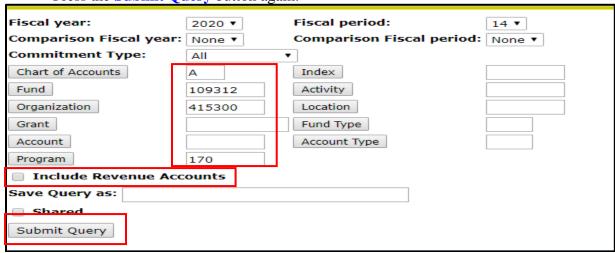

6. Complete the following:

Fiscal Year (Example: Fiscal Year 2021-2022 = 2022)

**Fiscal Period** (Example: April = Fiscal Period 10 since it is the 10<sup>th</sup> month of the fiscal year. To get ALL data, use Fiscal Period 14)

**Comparison Fiscal Year** and **Comparison Fiscal Period** can be used to compare data between fiscal years/periods. To look at this year's data only, select None.

**Chart of Accounts** (A=ASU Funds beginning with 1-8, F=Foundation Funds beginning with 9)

**Index** (Enter your **Fund Number** here)

\*\*Do not use the Fund, Organization and Program fields.

Press the **Submit Ouerv** button when complete.

| Fiscal year:<br>Comparison Fiscal year: |     | Fiscal period:<br>Comparison Fiscal period | 14 ▼ : None ▼ |  |  |  |
|-----------------------------------------|-----|--------------------------------------------|---------------|--|--|--|
| Commitment Type:                        | All | ▼                                          |               |  |  |  |
| Chart of Accounts                       | Α   | Index                                      | 109312        |  |  |  |
| Fund                                    |     | Activity                                   |               |  |  |  |
| Organization                            |     | Location                                   |               |  |  |  |
| Grant                                   |     | Fund Type                                  |               |  |  |  |
| Account                                 |     | Account Type                               |               |  |  |  |
| Program                                 |     |                                            |               |  |  |  |
| ☐ Include Revenue Accounts              |     |                                            |               |  |  |  |
| Save Query as:                          |     |                                            |               |  |  |  |
| ☐ Shared                                |     |                                            |               |  |  |  |
| Submit Query                            |     |                                            |               |  |  |  |

7. The Fund, Organization and Program information automatically defaults into the correct fields, thereby eliminating any chance for error.

If you have Revenue Accounts that you want to view, click the check-box beside **Include Revenue Accounts.** 

Press the **Submit Query** button again.

8. Example of report. To view detailed information for any budget or expenditure account, click on any of the **blue numbers.** Information can be exported to Excel by selecting one of the Download buttons at the bottom of the screen.